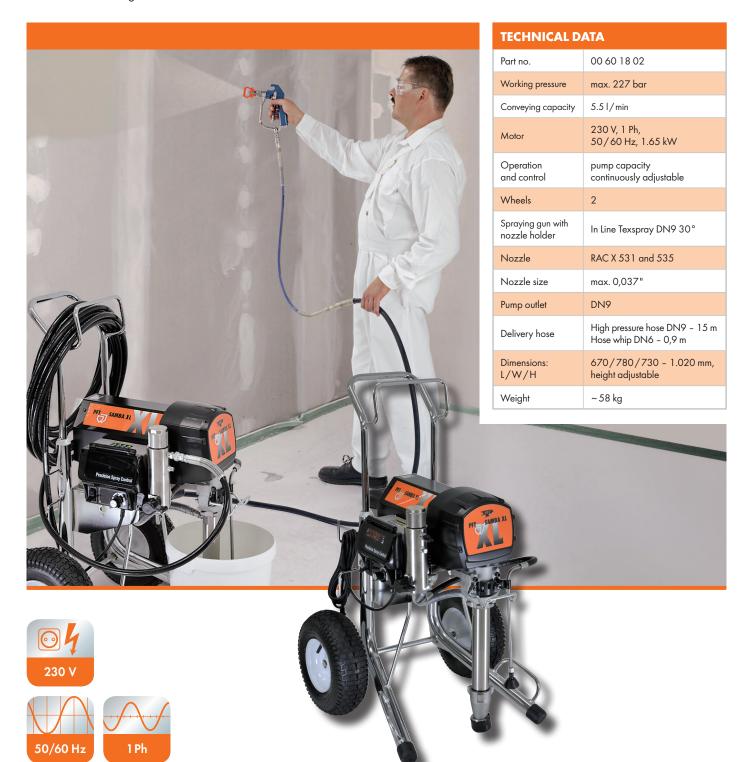

# PFT SAMBA XL FC-230V

### The powerful airless piston pump

Faster and cleaner paint application - no problem for the airless pump of the PFT SAMBA family. Pasty materials such as paints, varnishes and even filler can be applied as precisely on the wall and ceiling.

## **ADVANTAGES AT A GLANCE**

- SmartControl system and digital display for pressure display (uniform, less water-sensitive circuit board)
- Especially for abrasive and viscous materials
- PFT praktive TIP: