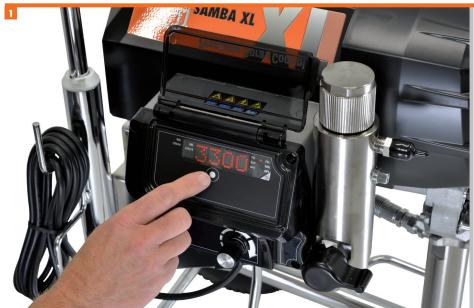

## **ADVANTAGES AT A GLANCE**

- SmartControl system and digital display for pressure display (uniform, less water-sensitive circuit board)
- Especially for abrasive and viscous materials
- PFT praktive TIP: